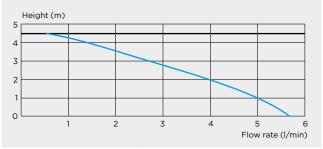

**Supplied with** wall mount brackets, inlet adapter, discharge adapter ( $\emptyset$  50 mm), 6 m of flexible discharge pipe, 2 m power cord, prewired to an alarm

VERTICAL AND HORIZONTAL DISCHARGE:

↑4,5 m → 50 m