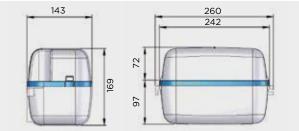

## Delivered with a complete installation kit

| Possible connections      | gas boilers , refrigerated display and air conditioner |
|---------------------------|--------------------------------------------------------|
| Discharge Ø               | 8 mm                                                   |
| Tank size                 | 2 L                                                    |
| Maximum flow rate         | 342 L/h                                                |
| Maximum admissible waste  |                                                        |
| water temperature         | 80°C - S3 15 %                                         |
|                           | (1 min 30 on / 8 min 30 off)                           |
| Electrical power supply   | 220-240 V / 50-60 Hz                                   |
| Motor power rating        | 60 W                                                   |
| Maximum current input     | 0,52 A                                                 |
| Electrical classification | 1                                                      |
| Index of protection       | IP 20                                                  |
| Weight                    | 2 kg                                                   |
| Sound level               | < 45 dB(A)                                             |
| Waste pipe diameter       | 2x Ø 28 mm                                             |
| Discharge pipework        | 8/11 mm                                                |
|                           |                                                        |