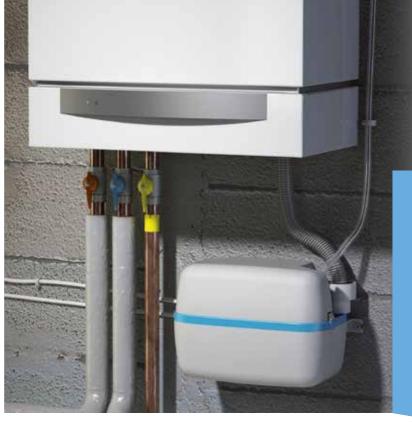

**SANICONDENS® Pro** pumps condensate away from condensing boilers and air conditioners. Small, this powerful pumping unit can be floor or wall mounted.

## SARICONDENS® Pro

**SANICONDENS® Pro** comes with an auxiliary external overflow switch that will shut down the appliance or alert the consumer in the event of pump overflow.