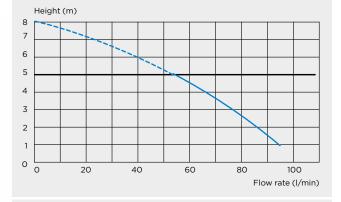

to pump away large quantities of waste waters from the bathroom. Its specific motor enables it to function for longer periods.











| Inlets diameter               | 40 mm                |
|-------------------------------|----------------------|
| Discharge pipework            | 22/28/32 mm          |
| IP rating                     | IP 44                |
| Electrical power supply       | 220-240 V / 50-60 Hz |
| Motor power                   | 400 W                |
| Weight                        | 7.4 kg               |
| Non-return valve included     |                      |
| Active carbon filter included |                      |

VERTICAL AND HORIZONTAL DISCHARGE: ↑ 5 m → 100 m



## BENEFITS

- 3 inlets and a greater tank capacity
- Works with high output power showers