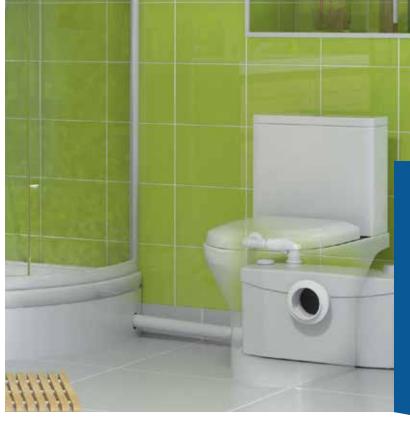

## BENEFITS

- 3 inlets and a greater tank capacity
- Works with high output power showers