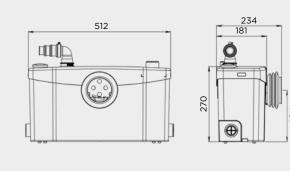

Its high capacity tank enables Saniplus to pump away large quantities of waste waters from the bathroom. Its specific motor enables it to function for longer periods.

| Inlets diameter               | 40 mm                |
|-------------------------------|----------------------|
| Discharge pipework            | 22/28/32 mm          |
| IP rating                     | IP 44                |
| Electrical power supply       | 220-240 V / 50-60 Hz |
| Motor power                   | 400 W                |
| Weight                        | 7.4 kg               |
| Non-return valve included     |                      |
| Active carbon filter included |                      |