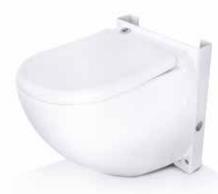

Wall-hung toilet with a built-in macerator. With its modern design and economical flush system, Sanicompact Comfort will fit into any bathroom.

## SANICOMPACT<sup>®</sup> Comfort