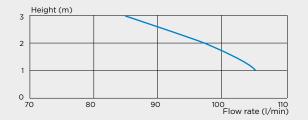

VERTICAL AND HORIZONTAL DISCHARGE:

↑3m → 30m

• A WC with a built-in macerator

- Needs no cistern, integrates flushing system
- Features a soft-close toilet seat