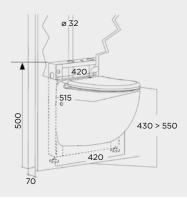

## Allows a wash basin connection

| Wash basin connection diameter            | 40 mm                |
|-------------------------------------------|----------------------|
| Recommended waste pipe diamet             | <b>er</b> 32 mm      |
| Electrical power supply                   | 220-240 V / 50-60 Hz |
| Motor power rating                        | 550 W                |
| Weight                                    | 32 kg                |
| Dual flush system                         | 1,8 L / 3 L          |
| Quiet                                     |                      |
| Bowl with anti-limescale coating          |                      |
| Soft closing toilet seat and built in sup | port frame supplied  |
| Non-return valve included                 |                      |
| Fixing kit included                       |                      |
|                                           |                      |