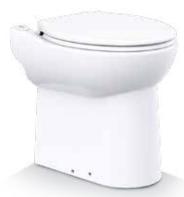

The most compact cisternless toilet with built-in macerator. Ideal for tight spaces.

## SARICOMPACT® 43

| Wash basin connection diameter        | 40 mm                |
|---------------------------------------|----------------------|
| Recommended waste pipe diameter 32 mm |                      |
| Electrical power supply               | 220-240 V / 50-60 Hz |
| Motor power rating                    | 550 W                |
| Weight                                | 26 kg                |
| Dual flush system                     | 1,8 L / 3 L          |
| Quiet                                 |                      |
| Bowl with anti-limescale coating      |                      |
| Soft closing toilet seat supplied     |                      |
| Non-return valve included             |                      |

## BENEFITS

- A WC with built-in macerator
- Compact dimensions
  Needs no cistern, integrates the flushing system
  Features a soft-close toilet seat