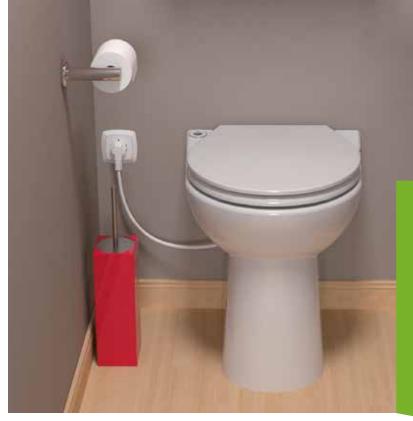

The most compact cisternless toilet with built-in macerator. Ideal for tight spaces.

VERTICAL AND HORIZONTAL DISCHARGE:

↑3 m → 30 m

Fixing kit included

## BENEFITS

- A WC with built-in macerator
- Compact dimensions
  Needs no cistern, integrates the flushing system
  Features a soft-close toilet seat