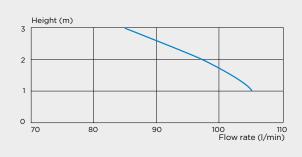

waste pipe diameter 32 mm |                      |
| Electrical power supply               | 220-240 V / 50-60 Hz |
| Motor power rating                    | 550 W                |
| Weight                                | 26 kg                |
| Dual flush system                     | 1,8 L / 3 L          |
| Quiet                                 |                      |
| Bowl with anti-limescale coating      |                      |
| Soft closing toilet seat supplied     |                      |
| Non-return valve included             |                      |

VERTICAL AND HORIZONTAL DISCHARGE:

↑3 m → 30 m

Fixing kit included



## BENEFITS

- A WC with built-in macerator
- Compact dimensions
  Needs no cistern, integrates the flushing system
  Features a soft-close toilet seat