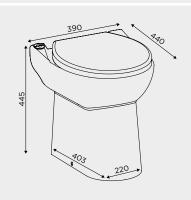

## SARICOMPACT® 43

| Wash basin connection diameter        | 40 mm                |
|---------------------------------------|----------------------|
| Recommended waste pipe diameter 32 mm |                      |
| Electrical power supply               | 220-240 V / 50-60 Hz |
| Motor power rating                    | 550 W                |
| Weight                                | 26 kg                |
| Dual flush system                     | 1,8 L / 3 L          |
| Quiet                                 |                      |
| Bowl with anti-limescale coating      |                      |
| Soft closing toilet seat supplied     |                      |
| Non-return valve included             |                      |